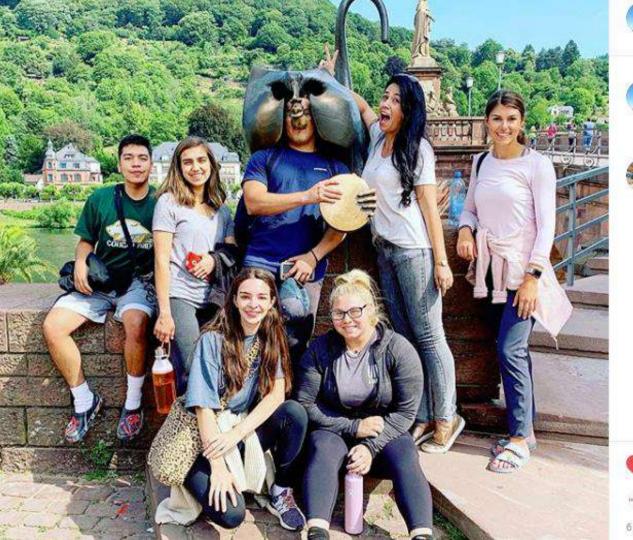

uiw\_comm Happy Monday from Heidelberg, Germany! Wishing these #awesome students #safetravels during their #studyabroad experience this summer! Where would you like to study abroad next? #uiwcomm #uiwcommstudents #uiwstudyabroad #uiwpride #uiwcardinals

5h

drblanton In Heidelberg, this is our classroom!

6d

6 DAYS AGO

Add a comment...

drblanton · Following Heidelberg, Germany

drblanton Making memories with my students.

6d Reply

Liked by uiw\_comm and 13 others

6 DAYS AGO