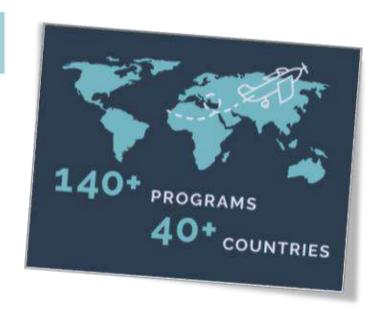

# √ 140+ sister schools

- → 40+ countries
- Allows students to transfer (pre-approved) credits back to UIW
- > Almost always allows students to pay using institutional aid
- → Go Abroad: Fall, Spring, and multiple Summer sessions
  - Dates, deadlines, and courses will vary from school to school