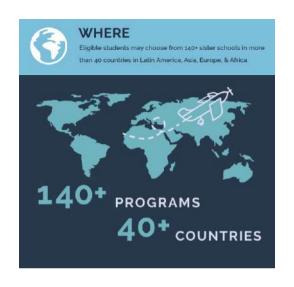

# √ 140+ sister schools

- → 40+ countries
- Allows students to transfer (pre-approved) credits back to UIW
- > Almost always allows students to pay using institutional aid
- → Go Abroad: Fall, Spring, and multiple Summer sessions
  - Dates, deadlines, and courses will vary from school to school