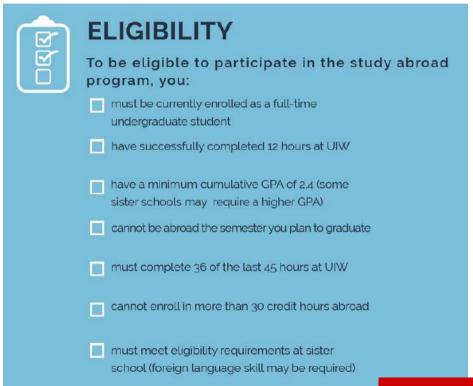

to UIW
- > Almost always allows students to pay using institutional aid
- → Go Abroad: Fall, Spring, and multiple Summer sessions
  - Dates, deadlines, and courses will vary from school to school





# √ Faculty-Led Programs

- Short Term (within a semester) academic based programs
- Students receive academic credit
- Always allows students to pay using institutional aid
- Go Abroad: These opportunities vary from year to year

p.s. Summer programs are recommended for athletes and students with rigid degree plans.

# Questions?



### My student is interested in going abroad... Now what?

- Identify the best term(s) for the student to go abroad
- Identify courses your student should set aside for study abroad and courses that they should take prior to and after their study abroad program



### My student applied to go abroad... what is my role?



- Complete and sign the Request to Study Abroad form with the student
  - Work with your student to determine course equivalencies at the student's abroad institution. The Study Abroad Coordinator will send you the course descriptions available once the student's application is processed.
  - If the student will be taking a course from a different department, have the student contact the appropriate department chair to make sure equivalencies are approved.
- Remember: Students will register for the next semester (UIW courses) while abroad!

# Request to Study Abroad Form

|                    | D UZ | B     |
|--------------------|------|-------|
| THE REAL PROPERTY. | ſΩ   | and a |

#### University of the Incarnate Word Office