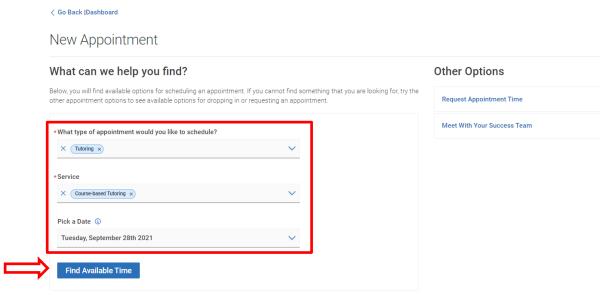

1. From the Navigate homepage, click the "Get Assistance" option.

2. Using the drop-down menus, select the type of appointment (tutoring), service (course-based tutoring), and date you would like the session (date can be adjusted on next screen). Click the "Find Available Time" option.