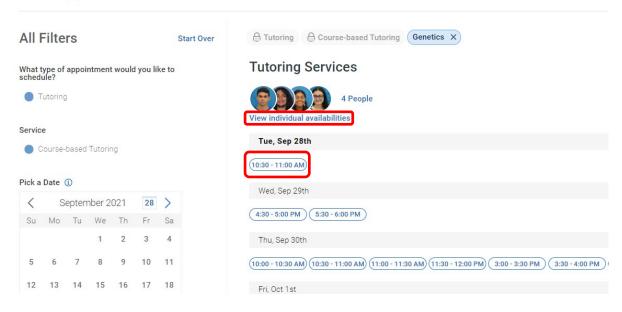

3. Select a day that works for you, then select the course. (If you don't see your course listed, we may not have a tutor for it. Please call us to inquire about specific courses at [210] 841-7254.)

4. Select a day and time that work for you. **Note:** If you're wanting to work with a specific tutor, select "View individual availabilities" first.