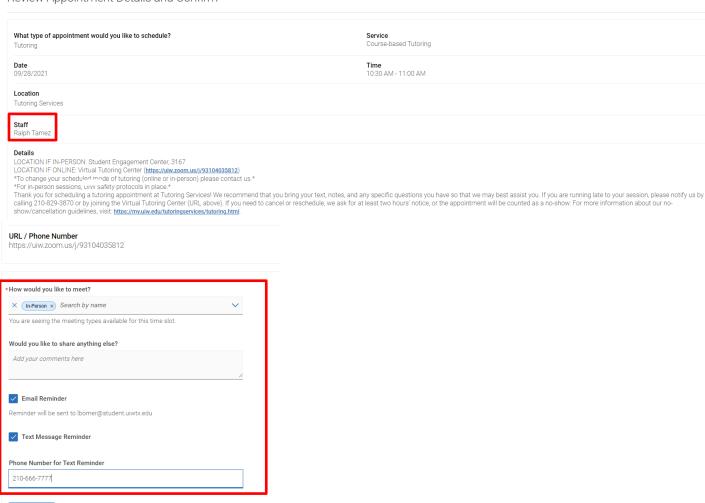

## **New Appointment**

5. Review the appointment details on the confirmation page. Make special note of the tutor ("Staff"), as you will need the name if you'd like to extend the appointment length. Then, scroll down to fill in the remaining options (meeting type, comments if applicable, and whether you'd like a reminder for the appointment). Click "Schedule."

Review Appointment Details and Confirm

Schedule

6. Extending the appointment time to an hour: Self-scheduled appointments can only be set in 30-minute increments, but you're welcome to extend your appointment length by repeating the process above (availability permitting). Before extending an appointment, make note of the tutor you scheduled with originally and select their specific availability (step 3) to ensure you are with the same person for the full 60 minutes. In case the same tutor is unavailable for the second half-hour, you may need to work with another tutor or return at a different time for another appointment. Please call us directly if you have any questions at (210) 841-7254.