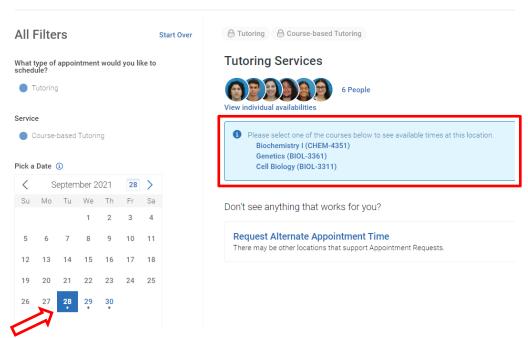

3. Select a day that works for you, then select the course. (If you don't see your course listed, we may not have a tutor for it. Please call us to inquire about specific courses at [210] 841-7254.)

4. Select a day and time that work for you. **Note:** If you're wanting to work with a specific tutor, select "View individual availabilities" first.