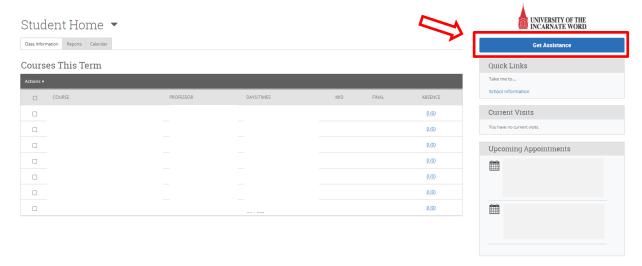

1. From the Navigate homepage, click the "Get Assistance" option.

2. Using the drop-down menus, select the type of appointment (tutoring), service (course-based tutoring), and date you would like the session (date can be adjusted on next screen). Click the "Find Available Time" option.