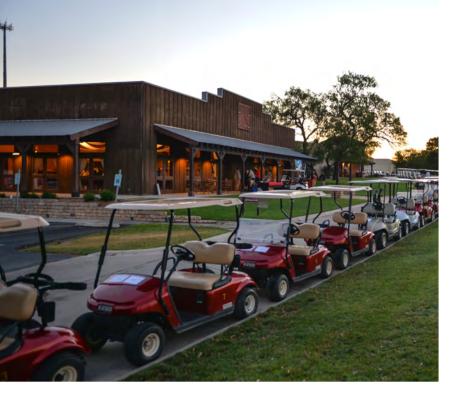

# **GOLF TOURNAMENT - FRI., MAY 19, 2023**

Meet us at The Quarry Golf Course for a 7:30 a.m. or 1 p.m. tee time. Breakfast, lunch and afternoon snack included for golfers. Contest holes and tastings throughout the golf course. Goody bag – includes UIW Swing-In shirt and hat!

#### SPECIALTY SPONSORSHIPS

| <ul> <li>Cart Sponsor - \$8,000</li> <li>Exclusive tournament cart sponsor.</li> <li>Company name/logo on all golf carts on day of event.</li> <li>Includes all benefits of Gold level.</li> </ul> |  |  |
|----------------------------------------------------------------------------------------------------------------------------------------------------------------------------------------------------|--|--|
| <ul> <li>Cap Sponsor - \$7,500</li> <li>Exclusive sponsor of golfers' caps</li> <li>Includes all benefits of Gold Level</li> </ul>                                                                 |  |  |
| Raffle Sponsor - \$7,500                                                                                                                                                                           |  |  |
| Driving Range Sponsor - \$2,000                                                                                                                                                                    |  |  |