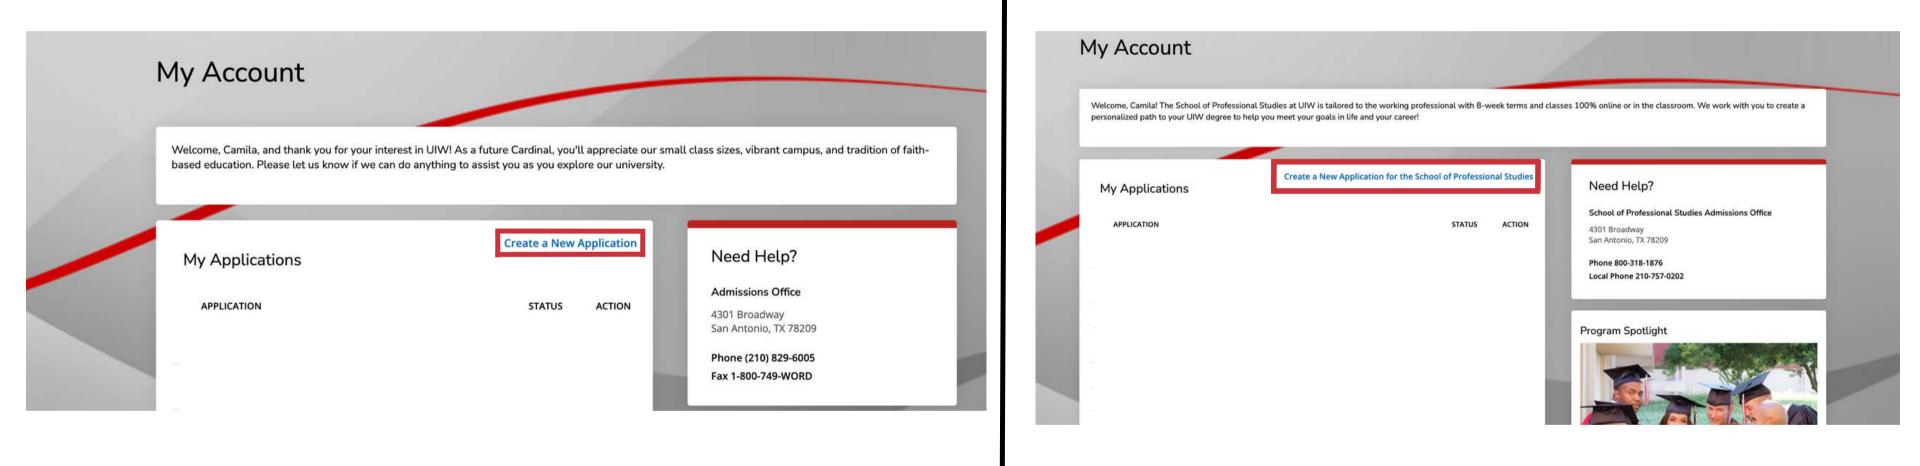

Create a GoUIW account, if you don't have one already, or sign into your current account.

#### Freshmen Applications, Transfer Applications & Graduate Applications

Create a new application or complete a started application, if you have already started one.

## School of Professional Studies