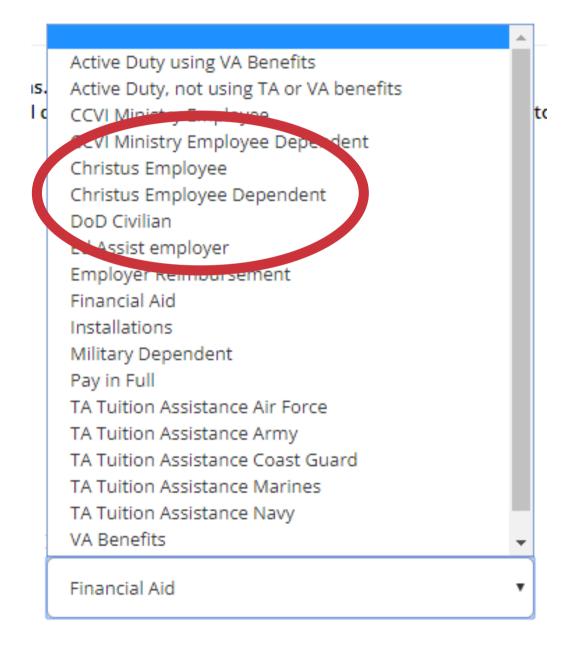

### For School of Professional Studies applications, fill out the 'How do you plan to pay for your tuition?' under the 'Academic Interest' tab and select 'CCVI Ministry Employee or CCVI Ministry Employee Dependent.'

Fill in Academic Interest information. Select <u>CCVI Ministry Employee</u> or <u>CCVI Ministry Employee Dependent.</u>