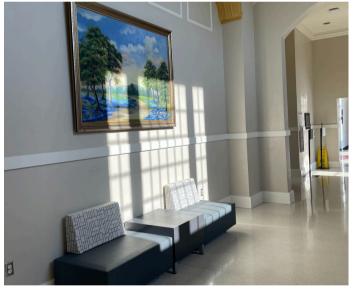

## MISSION LOBBY

STANDING CAPACITY: 150

The Mission Lobby sits directly in front of the Bennack Concert Hall. This space functions as pre-show waiting area and reception space for events in the Bennack Music Center. The space features seating areas and beautiful paintings by Sr. Maria del Socorro Lazo. The Mission Lobby was dedicated to the Sisters of Charity of the Incarnate Word in 2019.