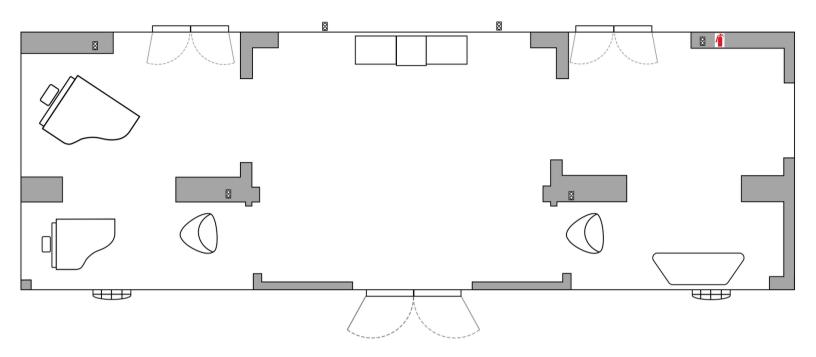

## MISSION LOBBY LAYOUT

## **INFORMATION**

- IN GENERAL, THE MISSION LOBBY IS APPROXIMATELY 20 FEET WIDE AND 60 FEET LONG.
- WE HOUSE TWO PIANOS (STATIONED IN THE AREA UNTIL WE HAVE THEM REPAIRED) AND SEVERAL SEATING OPTIONS.
- FOR EVENTS, YOU HAVE ABOUT 22 BY 16 FEET OF OPEN SPACE IN THE CENTER. THIS CAN HOUSE UP TO THREE TABLES ACROSS.
- ALL ITEMS PLACED IN THE MISSION LOBBY MUST NOT OBSCURE EMERGENCY EXIT ROUTES AND EMERGENCY EQUIPMENT.