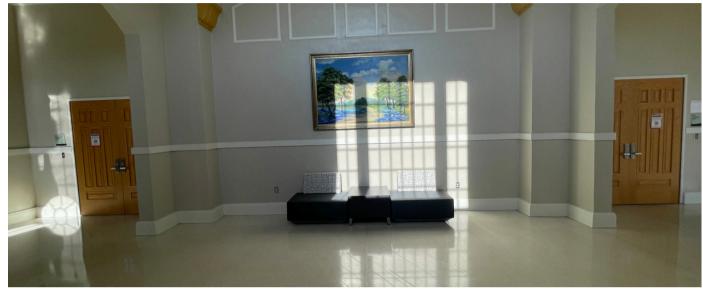

## MISSION LOBBY

STANDING CAPACITY: 150

The Mission Lobby sits directly in front of the Bennack Concert Hall. This space functions as pre-show waiting area and reception space for events in the Bennack Music Center. The space features seating areas and beautiful paintings by Sr. Maria del Socorro Lazo. The Mission Lobby was dedicated to the Sisters of Charity of the Incarnate Word in 2019.