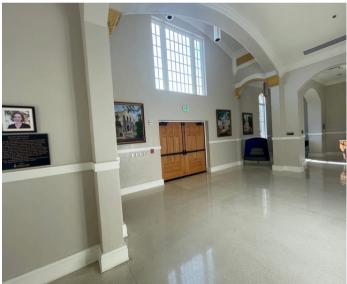

## MISSION LOBBY

STANDING CAPACITY: 150

The Mission Lobby sits directly in front of the Bennack Concert Hall. This space functions as pre-show waiting area and reception space for events in the Bennack Music Center. The space features seating areas and beautiful paintings by Sr. Maria del Socorro Lazo. The Mission Lobby was dedicated to the Sisters of Charity of the Incarnate Word in 2019.