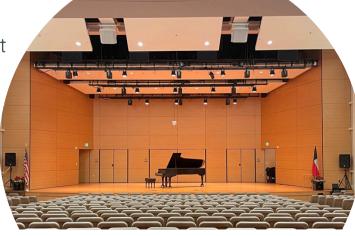

UIW's Fine Arts Auditorium is now a state-ofthe-art concert hall designed primarily for music events.

## Features

- 494 seats with accessible seating in the front and back rows
- Variable acoustic 1-10 second reverb
- Approx. 30' X 50''' stage
- Backstage dressing room w/restroom
- Steinway D Grand Piano
- Overhead stage lights with adjustable intensity
- Fits ensemble sizes up to 65 individuals