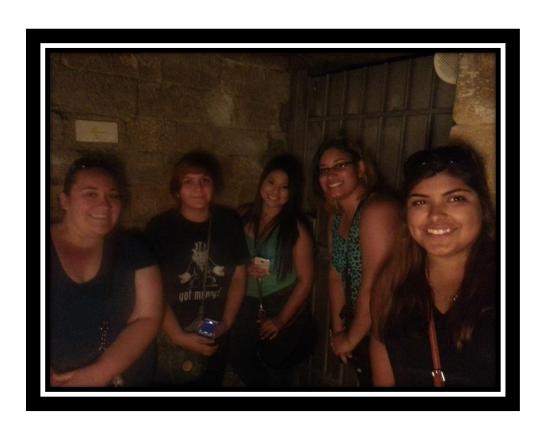

**Inside the Catacombs** 

**The Paris Catacombs** 

In front of the main entry at the Louvre Museum – Paris, France

The inverted pyramid inside the Louvre Museum

In front of Strasbourg Cathedral - Strasbourg, France