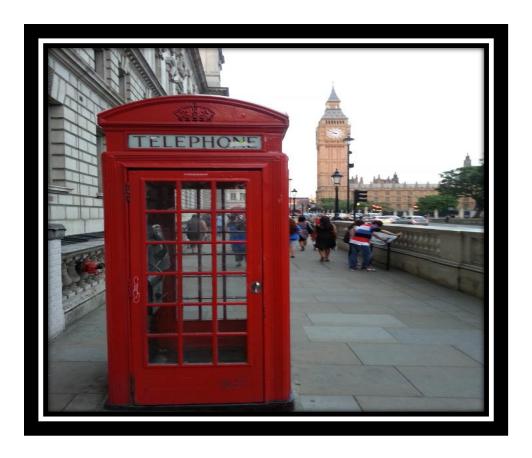

## **United Kingdom, France, and Germany - 2014**

**Tower of London** 

Criminal Justice majors Faye, Susie, and Julie with Dr. Guerrero

Big Ben Tower with the famous red phone booth in the UK

How big is the Big Ben Tower?