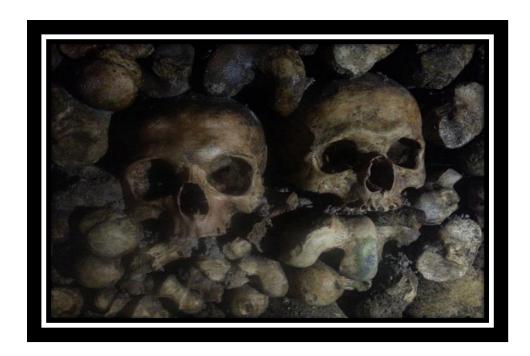

**Inside the Catacombs** 

**The Paris Catacombs** 

In front of the main entry at the Louvre Museum – Paris, France

The inverted pyramid inside the Louvre Museum

In front of Strasbourg Cathedral - Strasbourg, France