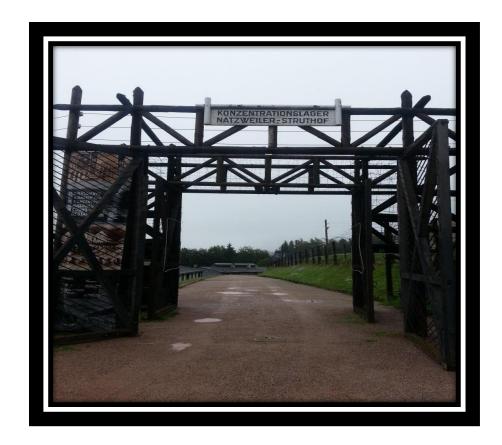

Main entry to Natzweiler Struthof concentration camp

**Execution site at the concentration camp** 

**Natzweiler Struthof Memorial** 

**Gas Chamber at Natzweiler Struthof** 

**Students of Crime?** 

The "Students of Crime" saying good bye from La Petite France in Strasbourg