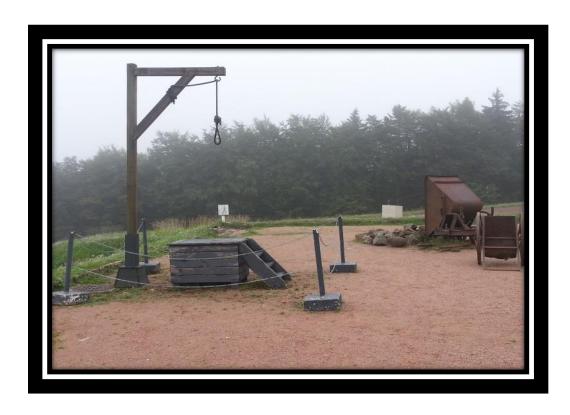

Main entry to Natzweiler Struthof concentration camp

**Execution site at the concentration camp** 

**Natzweiler Struthof Memorial** 

**Gas Chamber at Natzweiler Struthof** 

**Students of Crime?** 

The "Students of Crime" saying good bye from La Petite France in Strasbourg