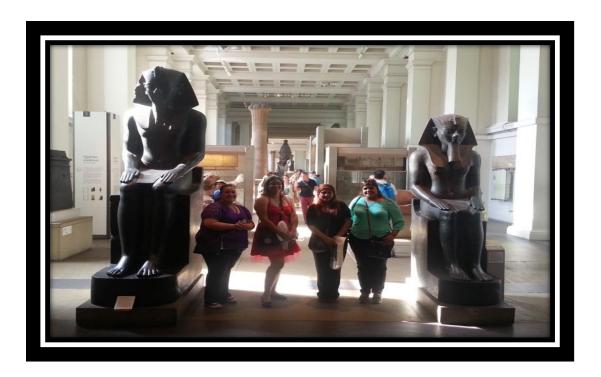

**Inside the Sherlock Holmes Museum** 

As noted, the Royal Courts of Justice.

At a 4-D IMAX showing

The London Eye

**Inside the London Eye** 

On our way to a site visit on one of England's red buses

Julie, Faye, Carol, and Susie at the British Museum