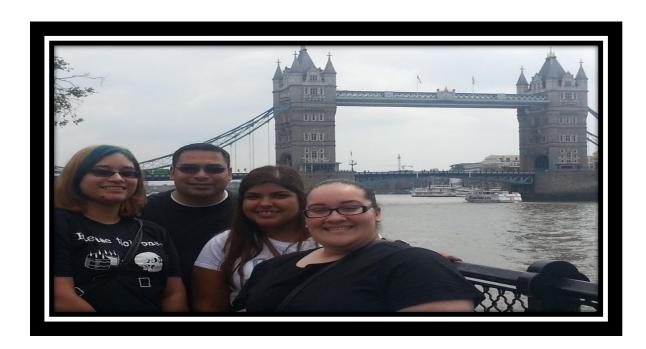

Anything is possible...if you believe.

Picasso's Weeping Woman inside the Tate Modern Museum

**Outside of Saint Paul's Cathedral** 

**The London Bridge** 

**The Sherlock Holmes Museum** 

**Inside the Sherlock Holmes Museum** 