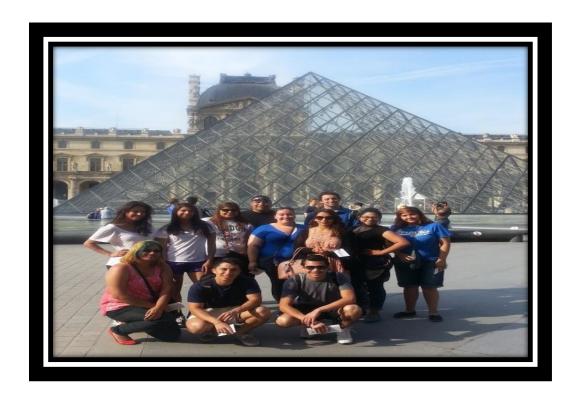

**Inside the Catacombs** 

**The Paris Catacombs** 

In front of the main entry at the Louvre Museum – Paris, France

The inverted pyramid inside the Louvre Museum

In front of Strasbourg Cathedral - Strasbourg, France