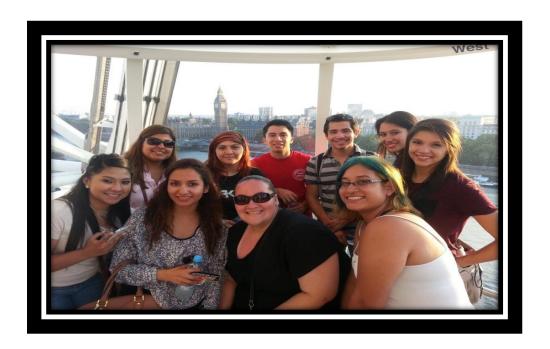

**Inside the Sherlock Holmes Museum** 

As noted, the Royal Courts of Justice.

At a 4-D IMAX showing

The London Eye

**Inside the London Eye** 

On our way to a site visit on one of England's red buses

Julie, Faye, Carol, and Susie at the British Museum