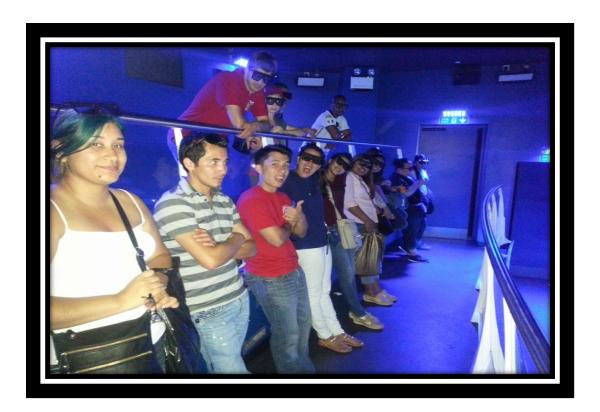

**Inside the Sherlock Holmes Museum** 

As noted, the Royal Courts of Justice.

At a 4-D IMAX showing

The London Eye

**Inside the London Eye** 

On our way to a site visit on one of England's red buses

Julie, Faye, Carol, and Susie at the British Museum