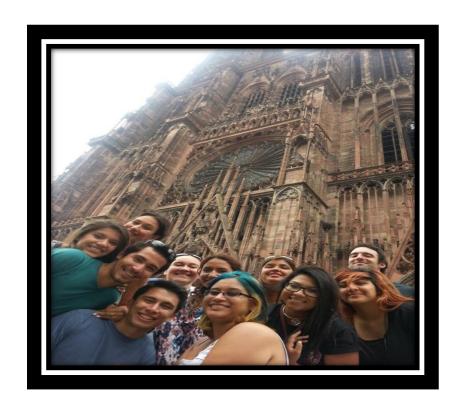

**Inside the Catacombs** 

**The Paris Catacombs** 

In front of the main entry at the Louvre Museum – Paris, France

The inverted pyramid inside the Louvre Museum

In front of Strasbourg Cathedral - Strasbourg, France