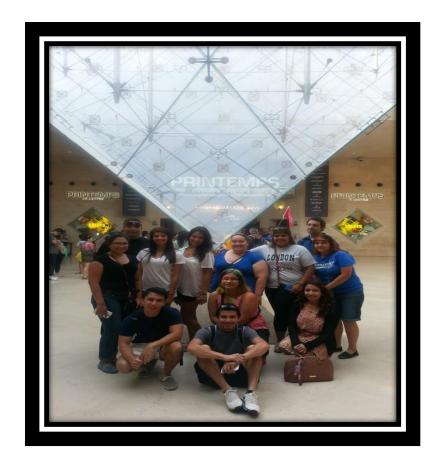

**Inside the Catacombs** 

**The Paris Catacombs** 

In front of the main entry at the Louvre Museum – Paris, France

The inverted pyramid inside the Louvre Museum

In front of Strasbourg Cathedral - Strasbourg, France