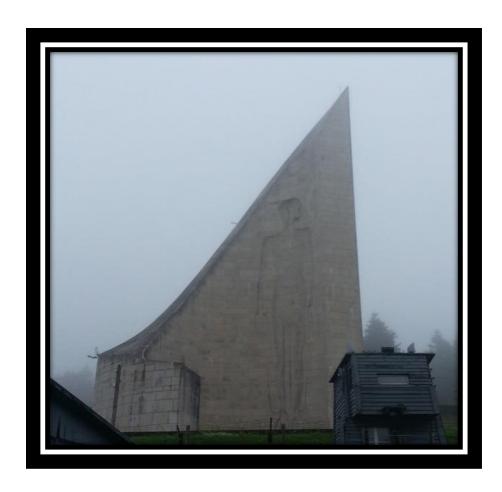

Main entry to Natzweiler Struthof concentration camp

**Execution site at the concentration camp** 

**Natzweiler Struthof Memorial** 

**Gas Chamber at Natzweiler Struthof** 

**Students of Crime?** 

The "Students of Crime" saying good bye from La Petite France in Strasbourg