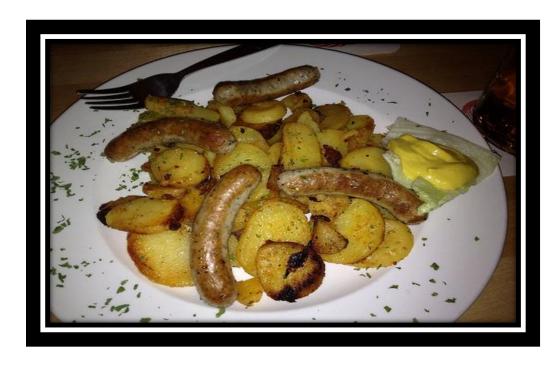

A German dessert in Heidelberg

**Traditional German meal (Bratwurst and potatoes)** 

**Heidelberg Castle** 

Judy, the Brass Monkey, Anna-Marie, and Madeline

Judy and Dr. Guerrero at the Koehler Paper Mill in Kehl, Germany.