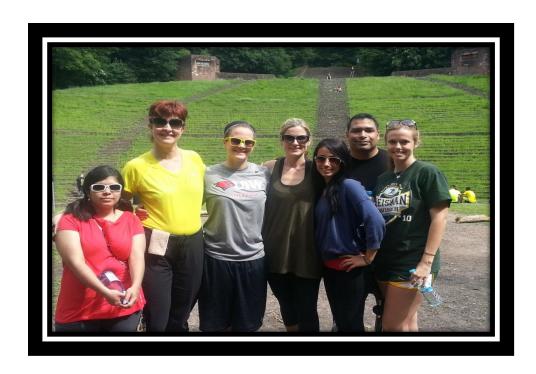

Madeline and Judy at the Koehler Paper Mill.

**Visiting Deutsche Bank** 

Dr. Taylor-Partridge at Deutsche Bank.

Dr. Pittman at Deutsche Bank.

Dr. Craven at the base of Philosopher's Way.

At the top of Philosopher's Way; in an Amphitheater, where Hitler would rally large crowds.