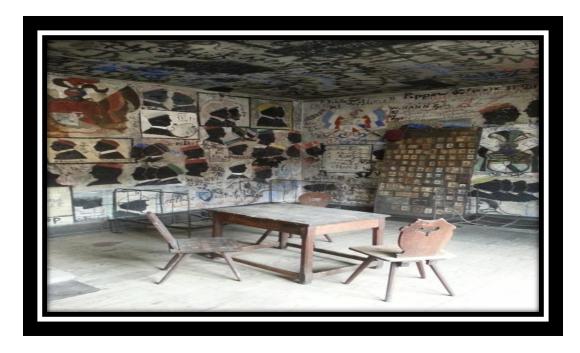

David, Dr. Guerrero, and Dr. Kong at the European Parliament.

Heidelberg, Germany

**The UIW European Study Center** 

**European Parliament in Strasbourg** 

A Student Prison (Studentenkarzer)

Students would be sent to the studentenkarzer from a few days to a few weeks.

Note the century old graffiti on the walls from past residents.

Being sent to the student prison was sort of a rite of passage.

A variety of delicious treats from a French bakery in Strasbourg.

A French crepe from Strasbourg, France.