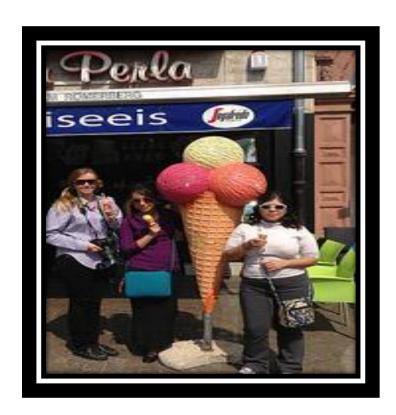

Madeline, Judy, and Janna at an ice cream shop in Frankfurt, Germany.

Anna-Marie with a very traditional European dessert (ice cream).

Brianne joins in with her ice cream.

Madeline at a French café in Strasbourg, France.