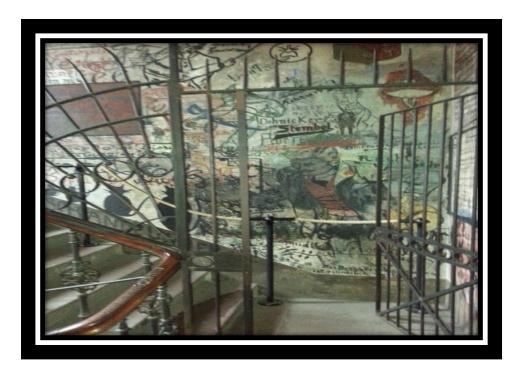

David, Dr. Guerrero, and Dr. Kong at the European Parliament.

Heidelberg, Germany

**The UIW European Study Center** 

**European Parliament in Strasbourg** 

A Student Prison (Studentenkarzer)

Students would be sent to the studentenkarzer from a few days to a few weeks.

Note the century old graffiti on the walls from past residents.

Being sent to the student prison was sort of a rite of passage.

A variety of delicious treats from a French bakery in Strasbourg.

A French crepe from Strasbourg, France.