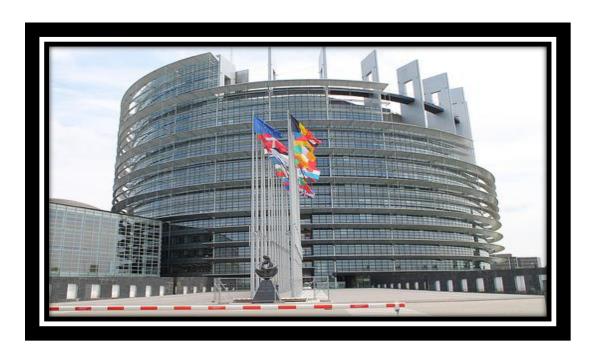

## **Germany 2013**

The Hard Rock Café - Heidelberg, Germany

**Strasbourg Cathedral** 

Professors Kong, Craven, Pittman, Taylor-Partridge, and Guerrero at the European Parliament.

Students at the European Parliament.

David, Dr. Guerrero, and Dr. Kong at the European Parliament.

Heidelberg, Germany

**The UIW European Study Center** 

**European Parliament in Strasbourg** 

A Student Prison (Studentenkarzer)

Students would be sent to the studentenkarzer from a few days to a few weeks.