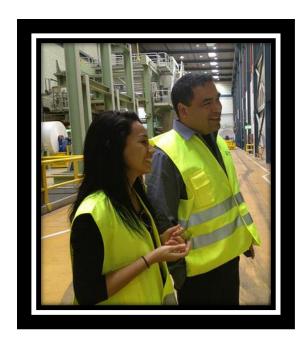

A German dessert in Heidelberg

**Traditional German meal (Bratwurst and potatoes)** 

**Heidelberg Castle** 

Judy, the Brass Monkey, Anna-Marie, and Madeline

Judy and Dr. Guerrero at the Koehler Paper Mill in Kehl, Germany.

Madeline and Judy at the Koehler Paper Mill.

**Visiting Deutsche Bank** 

Dr. Taylor-Partridge at Deutsche Bank.

Dr. Pittman at Deutsche Bank.

Dr. Craven at the base of Philosopher's Way.

At the top of Philosopher's Way; in an Amphitheater, where Hitler would rally large crowds.