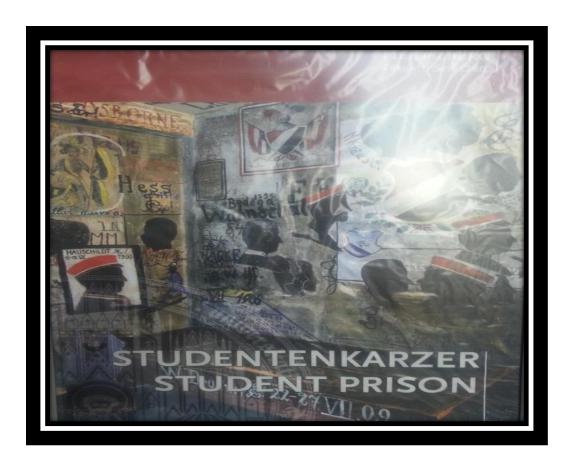

David, Dr. Guerrero, and Dr. Kong at the European Parliament.

Heidelberg, Germany

**The UIW European Study Center** 

**European Parliament in Strasbourg** 

A Student Prison (Studentenkarzer)

Students would be sent to the studentenkarzer from a few days to a few weeks.

Note the century old graffiti on the walls from past residents.

Being sent to the student prison was sort of a rite of passage.

A variety of delicious treats from a French bakery in Strasbourg.

A French crepe from Strasbourg, France.