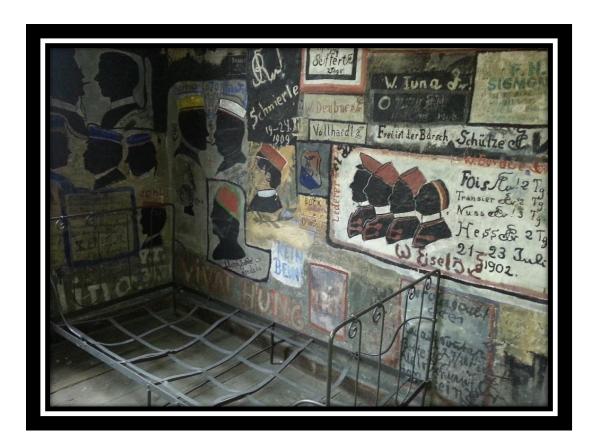

David, Dr. Guerrero, and Dr. Kong at the European Parliament.

Heidelberg, Germany

**The UIW European Study Center** 

**European Parliament in Strasbourg** 

A Student Prison (Studentenkarzer)

Students would be sent to the studentenkarzer from a few days to a few weeks.

Note the century old graffiti on the walls from past residents.

Being sent to the student prison was sort of a rite of passage.

A variety of delicious treats from a French bakery in Strasbourg.

A French crepe from Strasbourg, France.