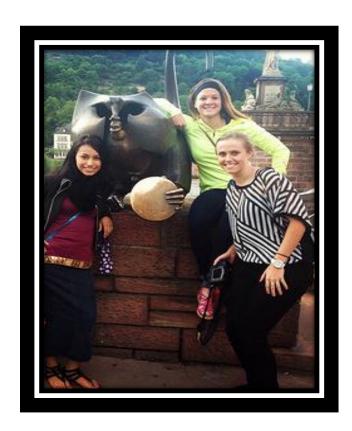

A German dessert in Heidelberg

**Traditional German meal (Bratwurst and potatoes)** 

**Heidelberg Castle** 

Judy, the Brass Monkey, Anna-Marie, and Madeline

Judy and Dr. Guerrero at the Koehler Paper Mill in Kehl, Germany.