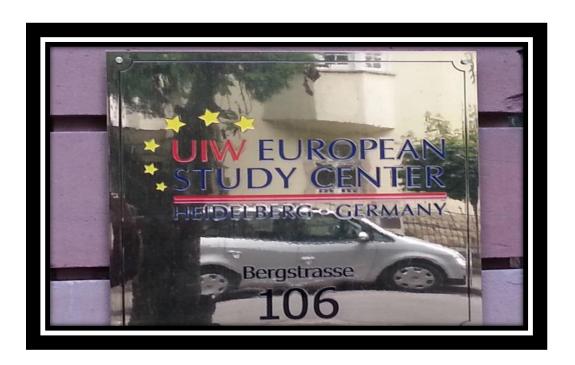

David, Dr. Guerrero, and Dr. Kong at the European Parliament.

Heidelberg, Germany

**The UIW European Study Center** 

**European Parliament in Strasbourg** 

A Student Prison (Studentenkarzer)

Students would be sent to the studentenkarzer from a few days to a few weeks.