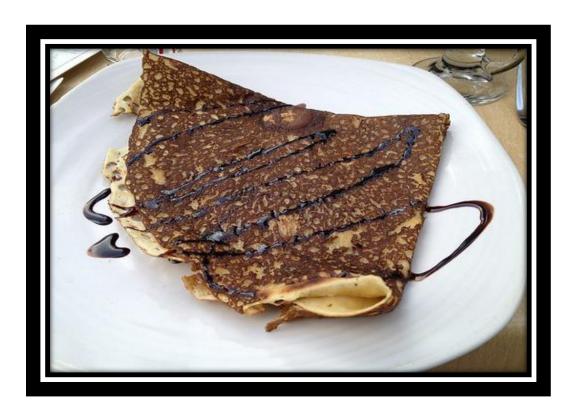

Note the century old graffiti on the walls from past residents.

Being sent to the student prison was sort of a rite of passage.

A variety of delicious treats from a French bakery in Strasbourg.

A French crepe from Strasbourg, France.