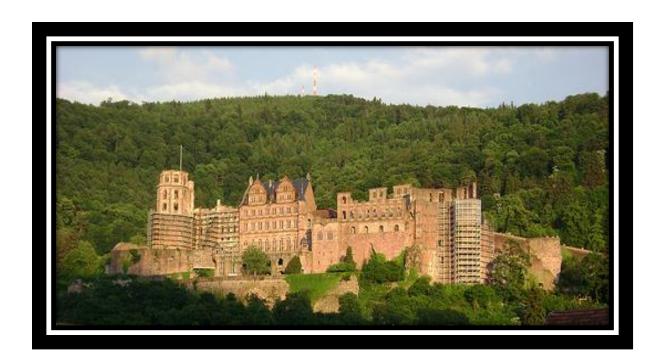

A German dessert in Heidelberg

**Traditional German meal (Bratwurst and potatoes)** 

**Heidelberg Castle** 

Judy, the Brass Monkey, Anna-Marie, and Madeline

Judy and Dr. Guerrero at the Koehler Paper Mill in Kehl, Germany.