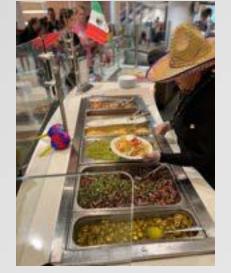

## Events with sode

**Banana Split Day!** 

First Football Home Game S'mores!

Mexican Independence Day

Social Event: Shrimp Boil

National Cupcake Day!

**National Pancake Day!** 

"Letter of Thanks!"