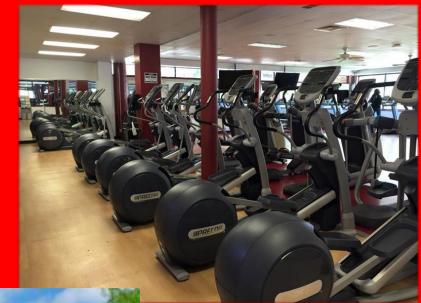

# Wellness Center

- Free with UIW ID\*
  - Must have ID to enter
- Exercise Classes
- Weight Room
- Cycling Room
- Cardio Room
- Basketball Court
- 3 Racquetball Courts
- Home to Club Sports
- Home to Intramurals
- Locker Rooms