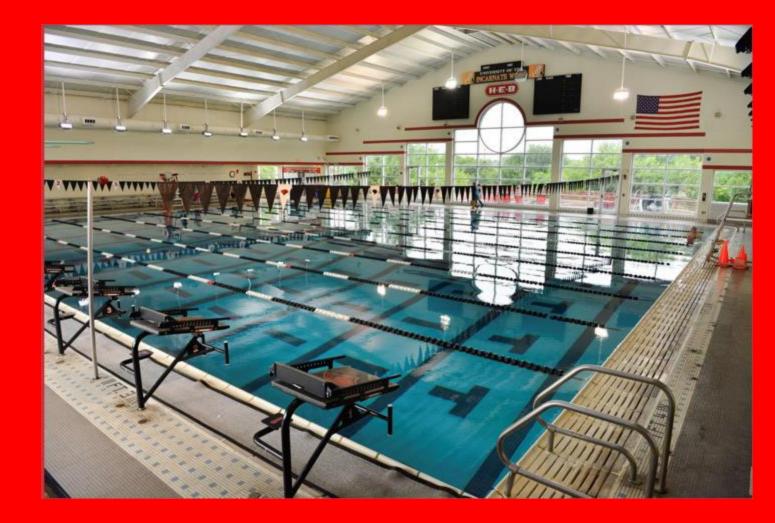

# Natatorium

- Free with UIW ID\*
  - Must have ID to enter
- Water Aerobic Exercise Classes
- Lap Swimming
- Heated Pool
- Sun Deck
- Locker Rooms