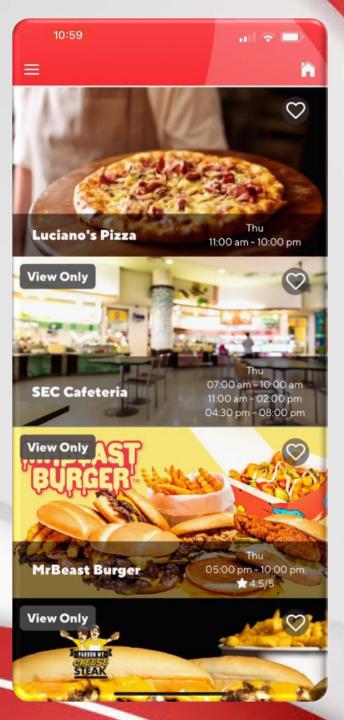

# Thank you.

Contact Campus Life Phone: (210) 829-6034 Office: SEC 3150

E-Mail: campuslife@uiwtx.edu

Hortencia's

Chick-fil-&

Sammies

by sodexo

| Virtual    | Dining  |
|------------|---------|
|            | STEAK   |
| WOW<br>BAO | ۲       |
| 0.         | reryday |

## Meal Swipes & Dining Dollars

App.

## Dining Dollars (DCB)

STUDENT ID CARD

- ➤ Can be used at <u>all</u> retail locations on campus and on the Everyday App.
- Dining dollars are loaded onto student's UIW ID and acts as a debit card. Student will swipe ID to pay for their purchase.
- Students can check Dining Dollar balance at retail locations OR on the Cardinal