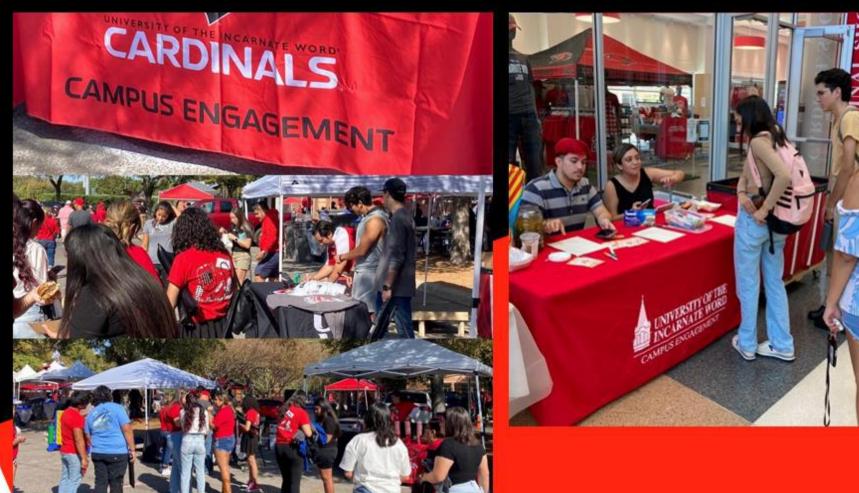

## Events and Traditions

### GET ENGAGED... Your invitation to Welcome Week!

**Cardinal Crawl** 

Welcome Week Concert

Silent Disco

Welcome Mass

## UIW Engage

- Access "Engage" via Cardinal Apps
- View the different events occurring on campus.
- Search for clubs and organizations you would like to join.
- Don't see an organization that works for you? You can start one, you just need 8 students to express interest in the new organization!