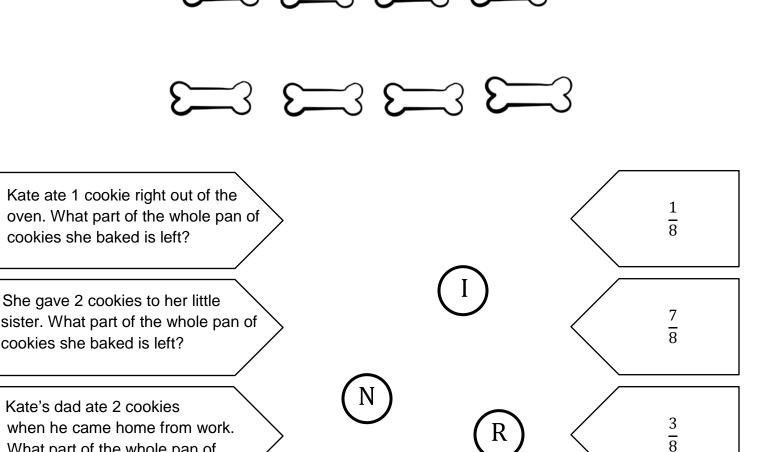

Join each pair of matching cards with a straight line.

The line will pass through a letter.

Kate made a pan of 8 cookies in the shape of dog bones.

(4) Her mom gave 1 cookie to Daisy the dog thinking they were doggie treats. What part of the whole pan of cookies she baked is left?

What part of the whole pan of cookies she baked is left?

(1)

(2)

(3)

(5)

Kate's friend Alex came over to the house, so she gave her 1 cookie. What part of the whole pan of cookies she baked is left?

D

E

<u>5</u> 8

 $\frac{2}{8}$ 

What does Daisy find when she loses her favorite ball?
Write the letters from questions 1 to 5 to find out.

A F \_\_\_\_\_ (3) (1) (4) (2) (5)

© 2017 A Garcia University of the Incarnate Word