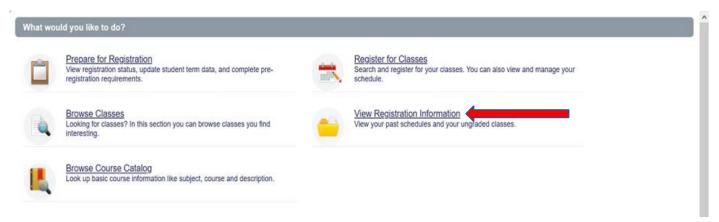

6) Click View Registration Information.

7) Then, click on **Look up a Schedule** and select the term (Summer 2023 or Fall 2023) to view your class schedule.

| w Registration I            | oformation      |        |       |                    |        |                           |           |                 |            |            |            |
|-----------------------------|-----------------|--------|-------|--------------------|--------|---------------------------|-----------|-----------------|------------|------------|------------|
| w Registration n            | normation       |        |       |                    |        |                           |           |                 |            |            |            |
| ook up a Schedule Active    | e Registrations |        |       |                    |        |                           |           |                 |            |            |            |
| lementary Spanish II        | SPAN 1312, 08   | 3      | 49894 | Lecture            | Normal | Undergraduate             | Full Term | None            | 04/21/2021 | Registered | **Web Regi |
| nvironmental Theology/Eth   | RELS 3350, 01   | 3      | 58382 | Lecture            | Normal | Undergraduate             | Full Term | None            | 05/10/2021 | Registered | **Web Regi |
| troduction to Nutrition     | NUTR 2341, 01   | 3      | 40657 | Lecture            | Normal | Undergraduate             | Full Term | None            | 04/21/2021 | Registered | **Web Regi |
| troductory Microbiology     | BIOL 2474, 02   | 4      | 58457 | Lecture            | Normal | Undergraduate             | Full Term | None            | 04/21/2021 | Registered | **Web Regi |
| troductory Microbiology Lab | BIOL 2474L, L2  | 0      | 40878 | Lab                | Normal | Undergraduate             | Full Term | None            | 04/21/2021 | Registered | **Web Regi |
| ickboxing                   | PEHP 1150, 01   | 1      | 58444 | Lecture            | Normal | Undergraduate             | Full Term | None            | 04/21/2021 | Registered | **Web Regi |
| Schedule                    | e Details       |        |       |                    |        | • • <b>v</b>              |           |                 |            |            |            |
| ass Schedule for Fall 2021  | o botano        |        |       |                    |        |                           |           |                 |            |            |            |
| Sunday                      |                 | Monday |       | Tuesday            |        | Wednesday                 |           | Thursday        |            | Friday     |            |
| 8am                         | Kickboxin       | 19.    |       |                    |        |                           |           |                 |            |            |            |
| 9am                         |                 | _      | _     | Introduction to Nu |        | Introductory Microbiology |           | on to Nutrition |            |            |            |