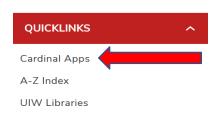

## Accessing your UIW Summer and/or Fall 2023 Schedule

1) Go to UIW's main page (www.uiw.edu) and click on MENU.

- 2) Click Cardinal QUICKLINKS.
- 3) Then, click on Cardinal Apps.

4) Enter your Username and Password and click Sign In.

6) Click View Registration Information.

7) Then, click on **Look up a Schedule** and select the term (Summer 2023 or Fall 2023) to view your class schedule.

| w Registration I            | oformation      |        |       |                    |        |                           |           |                 |            |            |            |
|-----------------------------|-----------------|--------|-------|--------------------|--------|---------------------------|-----------|-----------------|------------|------------|------------|
| w Registration n            | normation       |        |       |                    |        |                           |           |                 |            |            |            |
| ook up a Schedule Active    | e Registrations |        |       |                    |        |                           |           |                 |            |            |            |
| lementary Spanish II        | SPAN 1312, 08   | 3      | 49894 | Lecture            | Normal | Undergraduate             | Full Term | None            | 04/21/2021 | Registered | **Web Regi |
| nvironmental Theology/Eth   | RELS 3350, 01   | 3      | 58382 | Lecture            | Normal | Undergraduate             | Full Term | None            | 05/10/2021 | Registered | **Web Regi |
| troduction to Nutrition     | NUTR 2341, 01   | 3      | 40657 | Lecture            | Normal | Undergraduate             | Full Term | None            | 04/21/2021 | Registered | **Web Regi |
| troductory Microbiology     | BIOL 2474, 02   | 4      | 58457 | Lecture            | Normal | Undergraduate             | Full Term | None            | 04/21/2021 | Registered | **Web Regi |
| troductory Microbiology Lab | BIOL 2474L, L2  | 0      | 40878 | Lab                | Normal | Undergraduate             | Full Term | None            | 04/21/2021 | Registered | **Web Regi |
| ickboxing                   | PEHP 1150, 01   | 1      | 58444 | Lecture            | Normal | Undergraduate             | Full Term | None            | 04/21/2021 | Registered | **Web Regi |
| Schedule                    | e Details       |        |       |                    |        | • • <b>v</b>              |           |                 |            |            |            |
| ass Schedule for Fall 2021  | o botano        |        |       |                    |        |                           |           |                 |            |            |            |
| Sunday                      |                 | Monday |       | Tuesday            |        | Wednesday                 |           | Thursday        |            | Friday     |            |
| 8am                         | Kickboxin       | 19.    |       |                    |        |                           |           |                 |            |            |            |
| 9am                         |                 | _      | _     | Introduction to Nu |        | Introductory Microbiology |           | on to Nutrition |            |            |            |