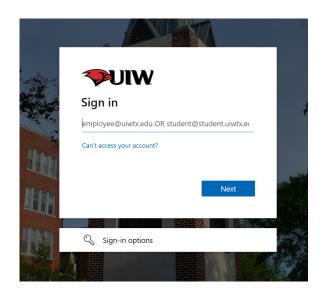

## Accessing your UIW Summer and/or Fall 2023 Schedule

1) Go to UIW's main page (www.uiw.edu) and click on MENU.

- 2) Click Cardinal QUICKLINKS.
- 3) Then, click on Cardinal Apps.

4) Enter your Username and Password and click Sign In.

Note: Please contact the Helpdesk at 210-829-2721, 1-866-614-5043 (Toll Free) or <u>helpdesk@uiwtx.edu</u> for assistance if you: 1.) do not know your username and password or 2.) have any issues logging in. 5) Once logged into Cardinal Apps, click on the Cardinal Apps-Banner tab. Then, locate and click on the **BANNER 9 Registration** app.