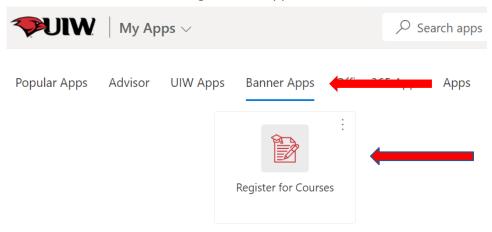

Note: Please contact the Helpdesk at 210-829-2721, 1-866-614-5043 (Toll Free) or <u>helpdesk@uiwtx.edu</u> for assistance if you: 1.) do not know your username and password or 2.) have any issues logging in. 5) Once logged into Cardinal Apps, click on the Cardinal Apps-Banner tab. Then, locate and click on the **BANNER 9 Registration** app.